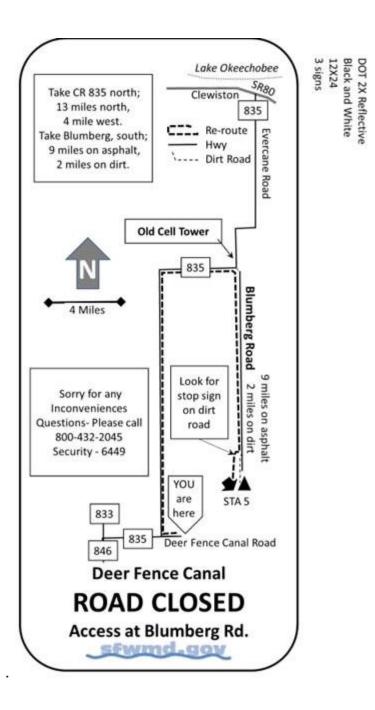

## **Description/Map:**

Beginning April 1<sup>st</sup> the public access point to STA 5/6 will be re-routed thru the Blumberg Rd. entrance. This is due to construction of the C-139 project area at the beginning of Deer Fence Rd. This will not affect the trail thru this area Please see map below for access.