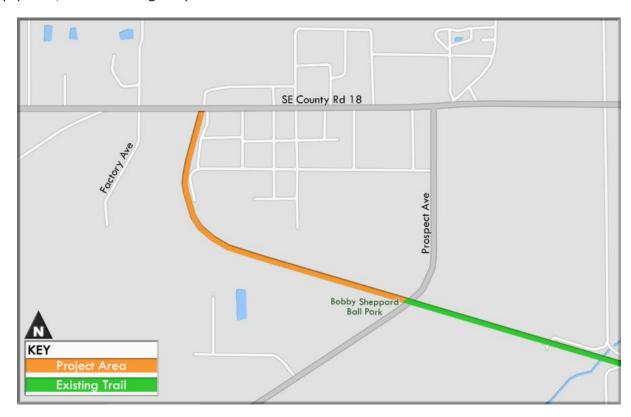

## Description:

Construction on the Palatka-Lake Butler State Trail between CR 325 and CR 18 into Hampton is taking place starting August 15, 2022 and ending around the end of 2022.

Hikers may access the trail through the construction sites with caution and respect for the personnel, equipment, and work being completed.