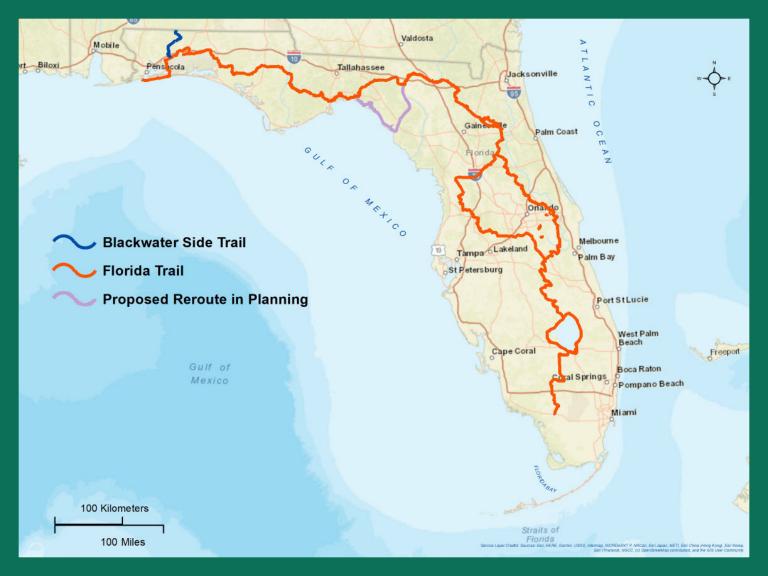

## **FLORIDA NATIONAL SCENIC TRAIL BY THE NUMBERS**

Total Florida Trail Length: 1,584<sup>\*</sup> mi

Trailheads: 162

Campsites: 171

Gateway Communities: 11 and growing

Land Management Units:

## **CONNECTING FLORIDA'S PUBLIC LANDS**

Eastern Corridor Thru-Hike:

,130 miles

U.S. Forest Service Lands: 201 miles FNST Properties and Easements: 19 miles Apalachicola National Forest: 74 miles Osceola National Forest: 30 miles Ocala National Forest: 97 miles

Florida Department of Environmental Protection Lands: **Division of Recreation and** Parks Lands: 200 miles State Parks: 40 mile Parks AM

Bowen Photoaraphy

National Wilderness Areas: 26 miles, Wilderness Areas State Forests:

> 151 miles. 8 State Forests

Florida Fish and Wildlife **Conservation Commission** Lands: 73 miles, **9** properties

> U.S. Fish and Wildlife Service Lands: 41 miles, 1 property

U.S. National Park Service Lands: 53 miles, 2 properties

Water Management District Lands: 170 miles, 5 Water **Management Districts** 

Department of Defense Lands: 66 miles, Eglin AFB

\* Miles calculation is based on all designated trail, official side trail and connecting roadwalks.