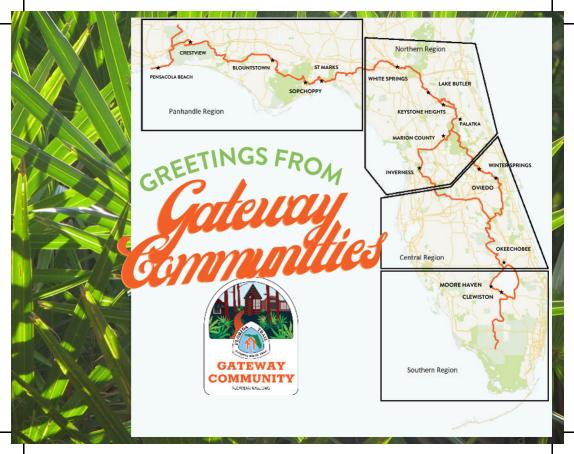

## Florida Trail Gateway Communities

- Are within 7 miles from the Florida Trail
- Promote hiker safety
- Offer services (grocery stores, taxi/shuttle, hotels, campgrounds, restaurants)
- Value their section of the Florida Trail as recreational & economic opportunity
- Host Florida Trail Passport Stamps

Gateway Communities partner with the Florida Trail Association to Increase awareness of the Florida Trail Enhance the hiking experience

Support local ecotourism & small business
Encourage community stewardship and
appreciation of the Trail